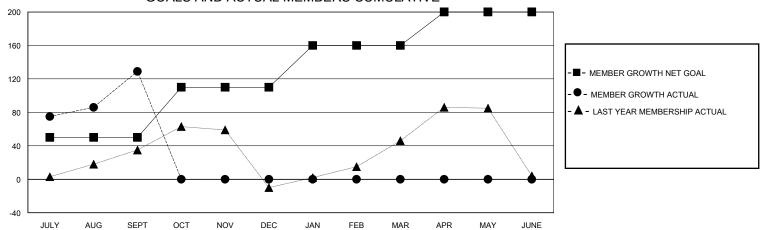

## MONTHLY MEMBERSHIP PROGRESS REPORT

District 307B1

Results as of: 9/30/2023

| GMT:          |               |             | GMT CA        |                       |                         |                         |                                                    |  |  |
|---------------|---------------|-------------|---------------|-----------------------|-------------------------|-------------------------|----------------------------------------------------|--|--|
|               | Club          | S           |               | Members               |                         |                         |                                                    |  |  |
|               | RESULTS FOR   | R 2023-2024 |               | RESULTS FOR 2023-2024 |                         |                         |                                                    |  |  |
| QUARTER       | NEW CLUB GOAL | NEW CLUBS   | DROPPED CLUBS | QUARTER MEI           | MBER GROWTH NET<br>GOAL | MEMBER GROWTH<br>ACTUAL | DROPPED<br>MEMBERS ACTUAL<br>(including transfers) |  |  |
| JULY/AUG/SEPT | 3             | 4           | 0             | JULY/AUG/SEPT         | 50                      | 186                     | 41                                                 |  |  |
| OCT/NOV/DEC   | 0             | 0           | 0             | OCT/NOV/DEC           | 60                      | 0                       | 0                                                  |  |  |
| JAN/FEB/MAR   | 2             | 0           | 0             | JAN/FEB/MAR           | 50                      | 0                       | 0                                                  |  |  |
| APR/MAY/JUNE  | 1             | 0           | 0             | APR/MAY/JUNE          | 40                      | 0                       | 0                                                  |  |  |
|               | GOALS         | AND ACTUA   | L NEW CLUBS C | UMULATIVE             |                         |                         |                                                    |  |  |
| 6             |               |             |               |                       |                         |                         |                                                    |  |  |
| 5             |               |             |               |                       |                         |                         |                                                    |  |  |