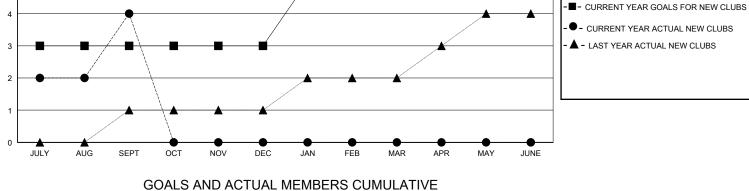

## MONTHLY MEMBERSHIP PROGRESS REPORT

District 307B1

Results as of: 9/30/2023

| GMT:          |               |             | GMT CA        |                       |                         |                         |                                                    |  |  |
|---------------|---------------|-------------|---------------|-----------------------|-------------------------|-------------------------|----------------------------------------------------|--|--|
|               | Club          | S           |               | Members               |                         |                         |                                                    |  |  |
|               | RESULTS FOR   | R 2023-2024 |               | RESULTS FOR 2023-2024 |                         |                         |                                                    |  |  |
| QUARTER       | NEW CLUB GOAL | NEW CLUBS   | DROPPED CLUBS | QUARTER MEI           | MBER GROWTH NET<br>GOAL | MEMBER GROWTH<br>ACTUAL | DROPPED<br>MEMBERS ACTUAL<br>(including transfers) |  |  |
| JULY/AUG/SEPT | 3             | 4           | 0             | JULY/AUG/SEPT         | 50                      | 186                     | 41                                                 |  |  |
| OCT/NOV/DEC   | 0             | 0           | 0             | OCT/NOV/DEC           | 60                      | 0                       | 0                                                  |  |  |
| JAN/FEB/MAR   | 2             | 0           | 0             | JAN/FEB/MAR           | 50                      | 0                       | 0                                                  |  |  |
| APR/MAY/JUNE  | 1             | 0           | 0             | APR/MAY/JUNE          | 40                      | 0                       | 0                                                  |  |  |
|               | GOALS         | AND ACTUA   | L NEW CLUBS C | UMULATIVE             |                         |                         |                                                    |  |  |
| 6             |               |             |               |                       |                         |                         |                                                    |  |  |
| 5             |               |             |               |                       |                         |                         |                                                    |  |  |